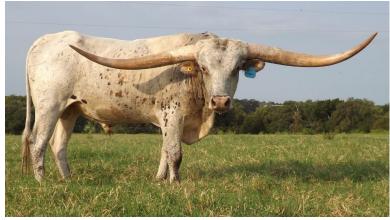

## **TCC HOUDINI**

Registration 1: BI91824

Breeder: Bill & Judy Meridith Craft Ranch/Deer Creek Owner:

Partnership

Craft Ranch and Deer Creek Longhorns are proud to own this remarkable young bull. Measured over 72.50"ttt at 24 months. He kept up the pace measuring in at 85.75" ttt before his 3rd Birthday. Houdini has size, color production, incredible horn growth, disposition and one of the best pedigrees in the longhorn industry. See the comments tab below for more on the five marketable traits you can find in Houdini!

**Total Horn:** 108.5000 on 07/11/2018 TTT: 96.1250 on 05/07/2020 Base: 16.1250 on 07/01/2016

703 RHF SHARP SHOOTER

TCC HOUDINI

HR RIO ROSE

Courtesy of Justin Rombeck

HUNTS COMMAND RESPECT

RIO ANCHO HR

**HUBBELL'S SENANETA** 